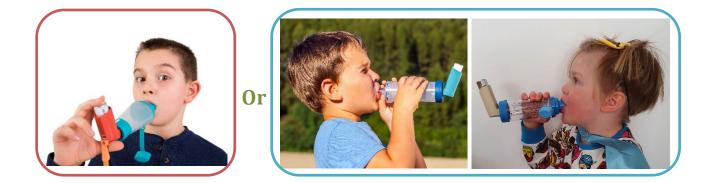

You might get a new red inhaler or continue using the same inhaler(s) as usual. We will teach you how to use it.

We will also provide an Asthma Plan for you.

This will show you and your parent or caregiver how to take care of your asthma.